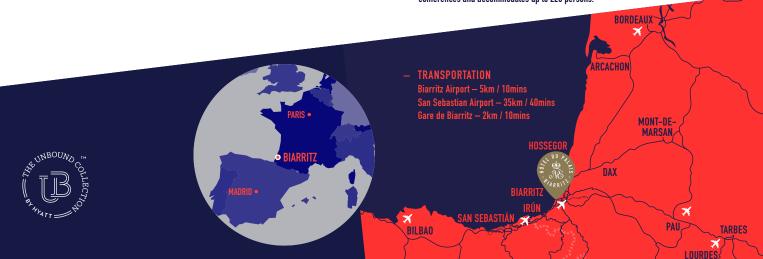

es throughout the day.

## - NAPOLÉON III BAR

With its soft, warm atmosphere, the Napoleon III Bar invites you to explore a menu of carefully-selected gins, whiskys, and other spirits, as well as a unique sampling of vintage champagnes and artisanal Basque libations.

#### \_ SIINSET

This chic, laid-back outdoor space is the perfect relaxed setting to enjoy poolside dining service throughout the day.

## **MEETING & EVENTS**

# The most prestigious and iconic places for your events

- With a total of 600 sq.m., our six prestigious private rooms are equipped that can be custom configured.
- All of our rooms enjoy daylight, and select rooms have a terrace with an ocean view
- The Imperial Room, Napoleon III's former ballroom, is perfect for conferences and accommodates up to 220 persons.



## **CAPACITY CHART**

|                   |                  |     |                            | ••                              | _        | * * * * | •••       | •             | ••••        |         |
|-------------------|------------------|-----|----------------------------|---------------------------------|----------|---------|-----------|---------------|-------------|---------|
| ROOM NAME         | LxWxH            | m²  | BANQUET<br>ROUND<br>TABLES | BANQUET<br>RECTANGULAR<br>SHAPE | COCKTAIL | THEATRE | CLASSROOM | BOARD<br>ROOM | U-<br>Shape | CABARET |
| IMPERIAL BALLROOM | 22,5 x 9,9 x 7,1 | 223 | 96                         | 150                             | 220      | 220     | 150       | 60            | 50          | 54      |
| WINTER GARDEN     | 14,6 x 7,5 x 5,5 | 11