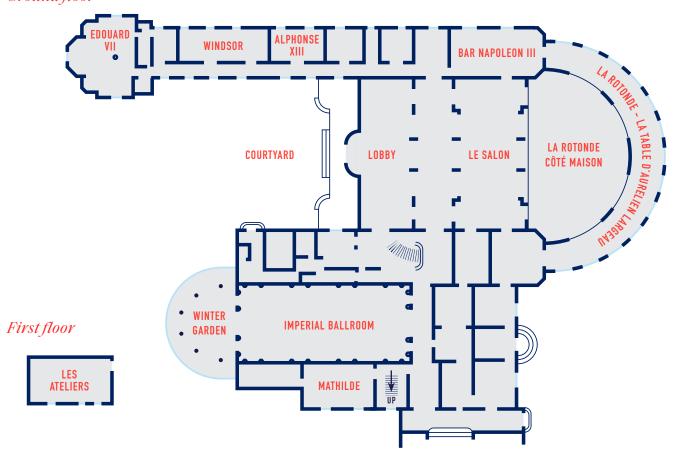

## **CAPACITY CHART**

|                   |                  |     |                            | ••                              | _        | * * * * | •••       | •             | ••••        |         |
|-------------------|------------------|-----|----------------------------|---------------------------------|----------|---------|-----------|---------------|-------------|---------|
| ROOM NAME         | LxWxH            | m²  | BANQUET<br>ROUND<br>TABLES | BANQUET<br>RECTANGULAR<br>SHAPE | COCKTAIL | THEATRE | CLASSROOM | BOARD<br>ROOM | U-<br>Shape | CABARET |
| IMPERIAL BALLROOM | 22,5 x 9,9 x 7,1 | 223 | 96                         | 150                             | 220      | 220     | 150       | 60            | 50          | 54      |
| WINTER GARDEN     | 14,6 x 7,5 x 5,5 | 110 | 40                         | N/A                             | 90       | 80      | 60        | 24            | 24          | N/A     |
| MATHILDE          | 9 x 5,9 x 4      | 53  | 16                         | N/A                             | N/A      | 40      | 30        | 24            | 24          | 15      |
| LES ATELIERS      | 10,9 x 5,9 x 2,6 | 65  | 30                         | N/A                             | N/A      | 50      | 40        | 20            | 20          | N/A     |
| EDOUARD VII       | 9,9 x 7,9 x 5,7  | 78  | 30                         | N/A                             | 50       | 50      | 40        | N/A           | N/A         | 15      |
| WINDSOR           | 10,7 x 4,7 x 4,8 | 50  | 20                         | 18                              | 50       | 40      | 30        | 18            | 16          | N/A     |
| ALPHONSE XIII     | 4,2 x 6,9 x 4,7  | 32  | N/A                        | N/A                             | N/A      | 20      | 12        | 14            | 12          | N/A     |
|                   |                  |     |                            |                                 |          |         |           |               |             |         |

Winter Garden is always included with the Imperial Ballroom

## Ground floor